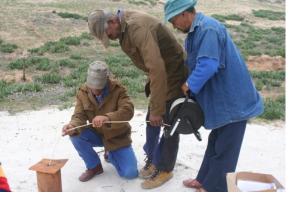

## A Climate Resilient South Africa - an opportunity for transformative adaptation



## Learning for transformative adaptation: pathways towards resilience

## Learning for transformative adaptation

- Promote equitable sustainable development
- Safeguarding sustainable resource use
- Promoting greater equity and providing resources
- Participatory democracy at all levels of
- Enable effective local action through support of national and local adaptation initiatives
- Platforms for integrated participatory learning
- Enable young people to engage and act

## Monitoring our progress to inform deeper learning