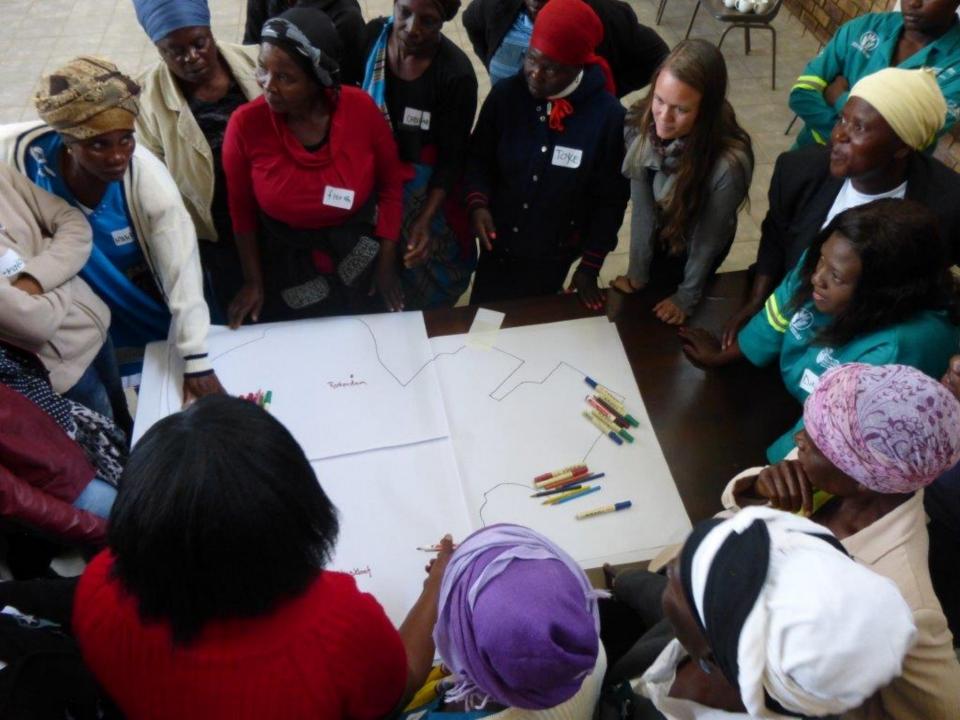

## Learning for transformative adaptation

- Promote equitable sustainable development
- Safeguarding sustainable resource use
- Promoting greater equity and providing resources
- Participatory democracy at all levels of
- Enable effective local action through support of national and local adaptation initiatives
- Platforms for integrated participatory learning
- Enable young people to engage and act