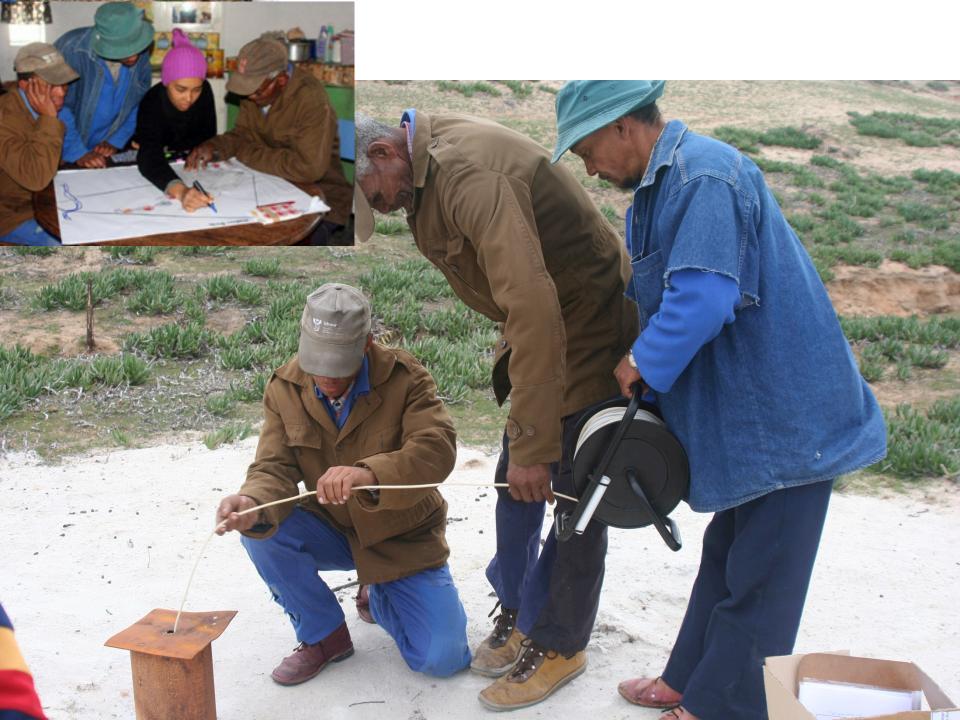

## A Climate Resilient South Africa - an opportunity for transformative adaptation



## Learning for transformative adaptation: pathways towards resilience

## Learning for transformative adaptation

- Promote equitable sustainable development
- Safeguarding sustainable resource use
- Promoting greater equity and providing resources
- Participatory democracy at all levels of
- Enable effective local action through support of national and local adaptation initiatives
- Platforms for integrated participatory learning
- Enable young people to engage and act

## Monitoring our progress to inform deeper learning