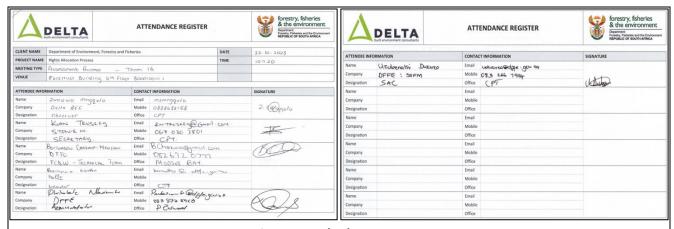

# TABLE OF CONTENTS

| ANNEXURE I: AREA 091 |                                                                |    |
|----------------------|----------------------------------------------------------------|----|
| 1                    | INTRODUCTION                                                   | 7  |
| 1.1                  | BACKGROUND                                                     | 7  |
| 1.2                  | PURPOSE OF REPORT                                              |    |
| 1.3                  | STRUCTURE OF REPORT                                            |    |
| 2                    | APPROACH                                                       | 10 |
| 3                    | MOBILISATION                                                   | 11 |
| 3.1                  | OVERVIEW                                                       | 11 |
| 3.2                  | CRITERIA TO BE MET TO BE SUCCESSFUL                            | 11 |
| 3.2.1                | Poster                                                         | 12 |
| 3.2.2                | BULK SMS'S                                                     | 13 |
| 3.2.3                | RADIO BROADCAST                                                | 14 |
| 3.3                  | DATA COLLECTED:                                                | 14 |
| 3.3.1                | OBSERVER FORUM FEEDBACK FORMS                                  | 14 |
| 3.3.2                | LETTERS FROM VARIOUS SERVICE PROVIDERS                         | 15 |
| 4                    | DISTRIBUTION                                                   | 16 |
| 4.1                  | OVERVIEW                                                       | 16 |
| 4.2                  | CRITERIA TO BE MET FOR DISTRIBUTION TO BE SUCCESSFUL           | 17 |
| 4.3                  | WHATSAPP MESSAGES                                              | 17 |
| 5                    | CATCH-ALL DISTRIBUTION                                         | 18 |
| 5.1                  | OVERVIEW                                                       | _  |
| 5.2                  | CRITERIA TO BE MET FOR CATCH-ALL DISTRIBUTION TO BE SUCCESSFUL |    |
| 5.3                  | WHATSAPP MESSAGES                                              |    |
| 6                    | MOBILISATION FOR RECEIPTING                                    | 25 |
| 6.1                  | OVERVIEW                                                       |    |
| 6.2                  | NEW POSTER                                                     | _  |
| 7                    | RECEIPTING                                                     | 27 |
| 7.1                  | OVERVIEW                                                       |    |
| 7.2                  | CRITERIA TO BE MET FOR RECEIPTING TO BE SUCCESSFUL             |    |
| 7.3                  | WHATSAPP MESSAGES                                              |    |
| 7.4                  | ISSUES RAISED                                                  |    |
| 8                    | VERIFICATION                                                   | 43 |
| 8.1                  | OVERVIEW                                                       |    |
| 8.2                  | OBSERVER FORUM INVOLVEMENT                                     | _  |
| 8.3                  | ASSESSMENT TEAM                                                |    |
| 8.3.1                | CRITERIA TO BE MET FOR THE VERIFICATION PHASE TO BE SUCCESSFUL |    |
| 8.3.1.1              | Issues                                                         |    |
| 8.3.2                | DATA COLLECTED:                                                |    |
| 8.3.2.1              | Attendance register                                            |    |
| 8.3.2.2              | Photo's                                                        | 55 |
| 8.3.2.3              | Checklist signed by all parties involved                       |    |
| 8.4                  | QUALITY CONTROL TEAM                                           |    |
| 8.4.1                | QUALITY CONTROL TEAM                                           |    |
| 8.4.2                | CRITERIA TO BE MET FOR THE QUALITY CONTROL TO BE SUCCESSFUL    | 57 |