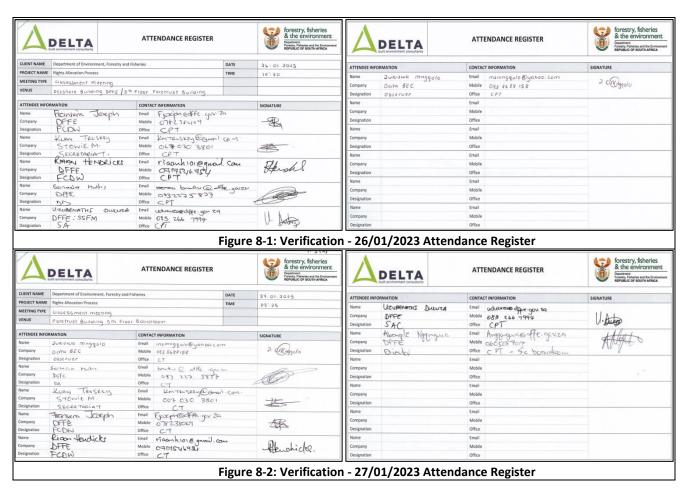

# TABLE OF CONTENTS

| ANNEXURE I: AREA 091 |                                                                |    |
|----------------------|----------------------------------------------------------------|----|
| 1                    | INTRODUCTION                                                   | 7  |
| 1.1                  | BACKGROUND                                                     | 7  |
| 1.2                  | PURPOSE OF REPORT                                              |    |
| 1.3                  | STRUCTURE OF REPORT                                            |    |
| 2                    | APPROACH                                                       | 10 |
| 3                    | MOBILISATION                                                   | 11 |
| 3.1                  | OVERVIEW                                                       | 11 |
| 3.2                  | CRITERIA TO BE MET TO BE SUCCESSFUL                            | 11 |
| 3.2.1                | Poster                                                         | 12 |
| 3.2.2                | BULK SMS'S                                                     | 13 |
| 3.2.3                | RADIO BROADCAST                                                | 14 |
| 3.3                  | DATA COLLECTED:                                                | 14 |
| 3.3.1                | OBSERVER FORUM FEEDBACK FORMS                                  | 14 |
| 3.3.2                | LETTERS FROM VARIOUS SERVICE PROVIDERS                         | 15 |
| 4                    | DISTRIBUTION                                                   | 16 |
| 4.1                  | OVERVIEW                                                       | 16 |
| 4.2                  | CRITERIA TO BE MET FOR DISTRIBUTION TO BE SUCCESSFUL           | 17 |
| 4.3                  | WHATSAPP MESSAGES                                              | 17 |
| 5                    | CATCH-ALL DISTRIBUTION                                         | 18 |
| 5.1                  | OVERVIEW                                                       | _  |
| 5.2                  | CRITERIA TO BE MET FOR CATCH-ALL DISTRIBUTION TO BE SUCCESSFUL |    |
| 5.3                  | WHATSAPP MESSAGES                                              |    |
| 6                    | MOBILISATION FOR RECEIPTING                                    | 25 |
| 6.1                  | OVERVIEW                                                       |    |
| 6.2                  | NEW POSTER                                                     | _  |
| 7                    | RECEIPTING                                                     | 27 |
| 7.1                  | OVERVIEW                                                       |    |
| 7.2                  | CRITERIA TO BE MET FOR RECEIPTING TO BE SUCCESSFUL             |    |
| 7.3                  | WHATSAPP MESSAGES                                              |    |
| 7.4                  | ISSUES RAISED                                                  |    |
| 8                    | VERIFICATION                                                   | 43 |
| 8.1                  | OVERVIEW                                                       |    |
| 8.2                  | OBSERVER FORUM INVOLVEMENT                                     | _  |
| 8.3                  | ASSESSMENT TEAM                                                |    |
| 8.3.1                | CRITERIA TO BE MET FOR THE VERIFICATION PHASE TO BE SUCCESSFUL |    |
| 8.3.1.1              | Issues                                                         |    |
| 8.3.2                | DATA COLLECTED:                                                |    |
| 8.3.2.1              | Attendance register                                            |    |
| 8.3.2.2              | Photo's                                                        | 55 |
| 8.3.2.3              | Checklist signed by all parties involved                       |    |
| 8.4                  | QUALITY CONTROL TEAM                                           |    |
| 8.4.1                | QUALITY CONTROL TEAM                                           |    |
| 8.4.2                | CRITERIA TO BE MET FOR THE QUALITY CONTROL TO BE SUCCESSFUL    | 57 |